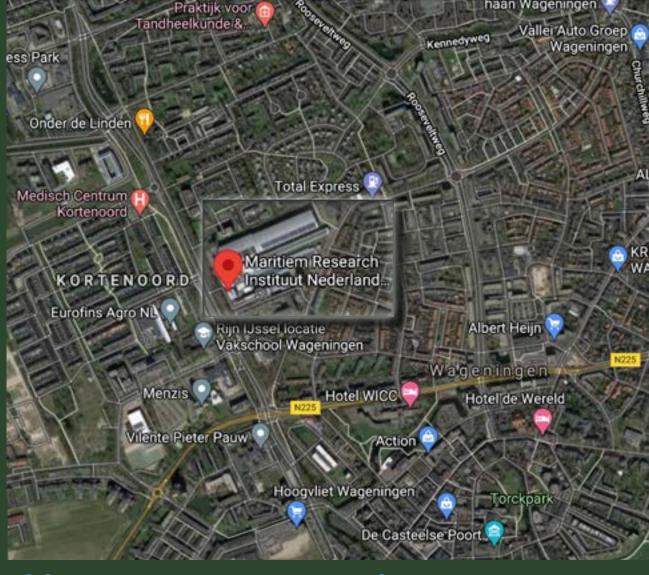

# Visit or contact MARIN Wageningen

Haagsteeg 2 6708 PM Wageningen The Netherlands

**T** +31 317 49 39 11

E info@marin.nl

I www.marin.nl

Opening hours: 7.30 a.m. - 7 p.m.

# **Welcome to MARIN**

Our main office is in Wageningen. Most of our facilities are located here. Our Ede facility is accessible for project-related visits only.

MARIN Wageningen and MARIN Ede can be reached through the general number +31 317 49 39 11. The reception desk is staffed between 7.30 a.m. - 7 p.m.